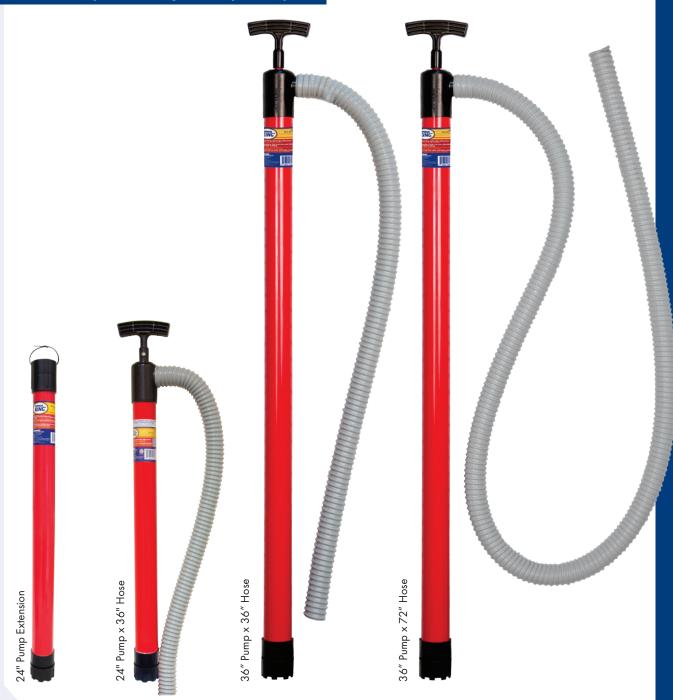

## Siphon King® Utility Pumps

| Catalog # | Item                | Selling Unit |
|-----------|---------------------|--------------|
| 48024     | 24" Pump x 36" Hose | 6 per box    |
| 48036     | 36" Pump x 36" Hose | 6 per box    |
| 48072     | 36" Pump x 72" Hose | 6 per box    |
| 48230     | 24" Pump Extension  | 6 per box    |