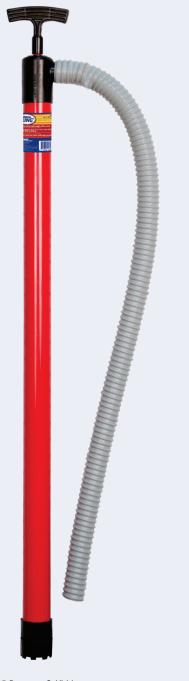

## Siphon King Utility Pumps

36" Pump x 36" Hose

- Provides quick removal of water
- Self-priming, lightweight utility pump
- High strength, ergonomic handle can withstand extreme temperatures and harsh usage
- 36" pump provides quick removal of 1 gallon in 4 strokes
- Steel shaft resists rust/corrosion and improves strength
- Flexible discharge hose for directing water evacuation
- Removable intake foot for easy cleaning
- Perfect for removing water from valve boxes, meter pits, pipe trenches, and anywhere water accumulates