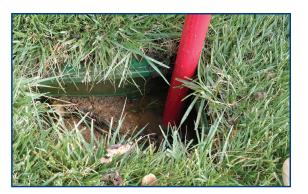

- Provides quick removal of water
- Self-priming, lightweight utility pump
- High strength, ergonomic handle can withstand extreme temperatures and harsh usage
- 36" pump provides quick removal of 1 gallon in 4 strokes
- Steel shaft resists rust/corrosion and improves strength
- Flexible discharge hose for directing water evacuation
- Removable intake foot for easy cleaning
- Perfect for removing water from valve boxes, meter pits, pipe trenches, and anywhere water accumulates